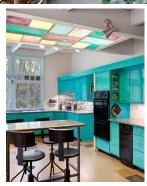

## Remarks

Amazing mid-century hillside ranch. The home offers stunning views of woodlands and meadows.

The property is across from an access road to the White Clay Creek State Park. Trails for hiking and biking abound. A nature lovers paradise. There are many native plants. Perfect for the gardener. Opportunity for a pool or tennis court. Spacious rooms make entertaining a pleasure and small groups feel comfortable sitting by the fire. There are many retro touches throughout the house. The kitchen is a cook's delight offering good storage and ample work space. It also allows for casual dining. And then there are the views – a year round display. The living room is a quiet spot with a wood-burning fireplace and access to a sheltered patio. Cork flooring is in living room and kitchen, adding another retro touch. The dining room blends with the comfy family room and overlooks a tranquil wooded backyard. The primary bedroom is quiet and at the back of the house. It comes complete with a nice sized step-in closet. There are retro touches in the bath with a large walk-in shower. Two large rooms in the house offer many uses. The main level office has a separate entrance and is a large flexible space great for entertaining or your workout studio.