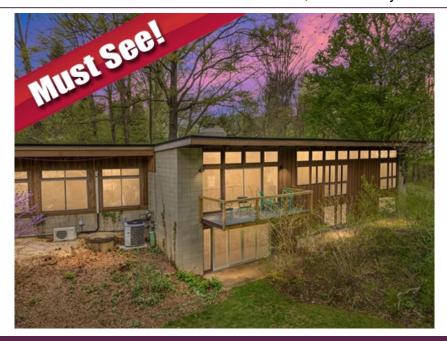

## **Quiet Serenity**

## 1510 Yeatmans Station Road, Landenberg, PA 19350

Beds: 3 | Baths: 2 Full, 1 Half

» MLS #: PACT2064188
» Single Family | 2,245 ft²

- » Multiple assembled lots make up this private oasis in Landenberg
- » Mid-century modern home with first floor owner's suite
- » More Info: 1510YeatmansStationRoad.com

## Remarks

Amazing mid-century hillside ranch. The home offers stunning views of woodlands and meadows.

The property is across from an access road to the White Clay Creek State Park. Trails for hiking and biking abound. A nature lovers paradise. There are many native plants. Perfect for the gardener. Opportunity for a pool or tennis court. Spacious rooms make entertaining a pleasure and small groups feel comfortable sitting by the fire. There are many retro touches throughout the house. The kitchen is a cook's delight offering good storage and ample work space. It also allows for casual dining. And then there are the views – a year round display. The living room is a quiet spot with a wood-burning fireplace and access to a sheltered patio. Cork flooring is in living room and kitchen, adding another retro touch. The dining room blends with the comfy family room and overlooks a tranquil wooded backyard. The primary bedroom is quiet and at the back of the house. It comes complete with a nice sized step-in closet. There are retro touches in the bath with a large walk-in shower. Two large rooms in the house offer many uses. The main level office has a separate entrance and is a large flexible space great for entertaining or your workout studio.