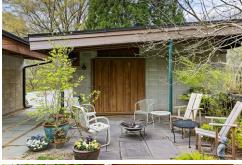

## Remarks

Amazing mid-century hillside ranch. The home offers stunning views of woodlands and meadows.

The property is across from an access road to the White Clay Creek State Park. Trails for hiking and biking abound. A nature lovers paradise. There are many native plants. Perfect for the gardener. Opportunity for a pool or tennis court. Spacious rooms make entertaining a pleasure and small groups feel comfortable sitting by the fire. There are many retro touches throughout the house. The kitchen is a cook's delight offering good storage and ample work space. It also allows for casual dining. And then there are the views – a year round display. The living room is a quiet spot with a wood-burning fireplace and access to a sheltered patio. Cork flooring is in living room and kitchen, adding another retro touch. The dining room blends with the comfy family room and overlooks a tranquil wooded backyard. The primary bedroom is quiet and at the back of the house. It comes complete with a nice sized step-in closet. There are retro touches in the bath with a large walk-in shower. Two large rooms in the house offer many uses. The main level office has a separate entrance and is a large flexible space great for entertaining or your workout studio.